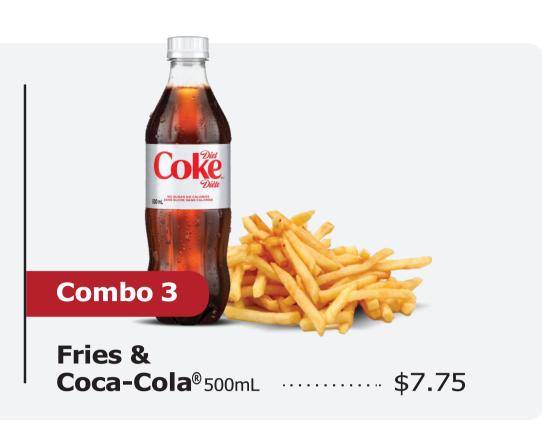

## **Snacks and Food**

| Chips \$2.25             |
|--------------------------|
| Chocolate Bar s2.25      |
| Candy \$2.25             |
| Toast \$2.25             |
| Muffin \$2.75            |
| Funnel Cake Fries \$5.25 |
| Pogo \$2.75              |

| Popcorn Chicken ·····        | \$7.00        |
|------------------------------|---------------|
| Sweet Potato Fries           | <b>\$5.75</b> |
| Fries or Onion Rings         | \$4.25        |
| Mac & Cheese Bites (6) ····· | \$6.00        |
| Fried Pickle Spears (5)      | \$6.00        |
| Mozzarella Sticks (5)        | \$6.00        |

| 2 Slices of Pizza ····· | \$4.00        |
|-------------------------|---------------|
| 1lb Zinger Wings        | \$15.50       |
| 2lb Zinger Wings        | \$25.00       |
| Poutine