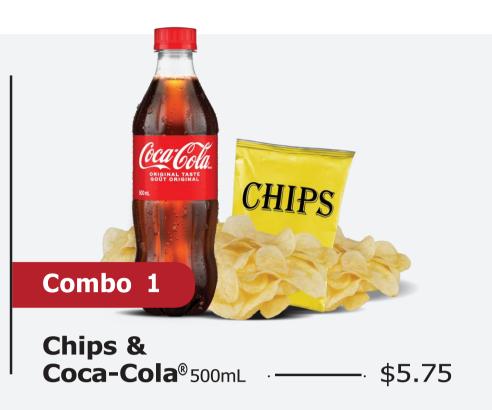

## **Snacks and Food**

| Chips \$2.25             |
|--------------------------|
| Chocolate Bar s2.25      |
| Candy \$2.25             |
| Toast \$2.25             |
| Muffin \$2.75            |
| Funnel Cake Fries \$5.25 |
| Pogo \$2.75              |

| Popcorn Chicken ·····        | \$7.00        |
|------------------------------|---------------|
| Sweet Potato Fries           | <b>\$5.75</b> |
| Fries or Onion Rings         | \$4.25        |
| Mac & Cheese Bites (6) ····· | \$6.00        |
| Fried Pickle Spears (5)      | \$6.00        |
| Mozzarella Sticks (5)        | \$6.00        |

| 2 Slices of Pizza ····· | \$4.00        |
|-------------------------|---------------|
| 1lb Zinger Wings        | \$15.50       |
| 2lb Zinger Wings        | \$25.00       |
| Poutine