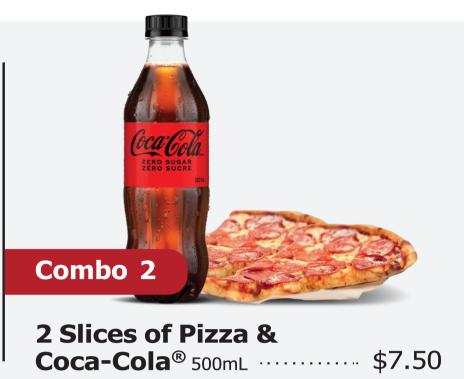

## **Snacks and Food**

| Chips \$2.25             |
|--------------------------|
| Chocolate Bar s2.25      |
| Candy \$2.25             |
| Toast \$2.25             |
| Muffin \$2.75            |
| Funnel Cake Fries \$5.25 |
| Pogo \$2.75              |

| Popcorn Chicken ·····        | \$7.00        |
|------------------------------|---------------|
| Sweet Potato Fries           | <b>\$5.75</b> |
| Fries or Onion Rings         | \$4.25        |
| Mac & Cheese Bites (6) ····· | \$6.00        |
| Fried Pickle Spears (5)      | \$6.00        |
| Mozzarella Sticks (5)        | \$6.00        |

| 2 Slices of Pizza ····· | \$4.00        |
|-------------------------|---------------|
| 1lb Zinger Wings        | \$15.50       |
| 2lb Zinger Wings        | \$25.00       |
| Poutine